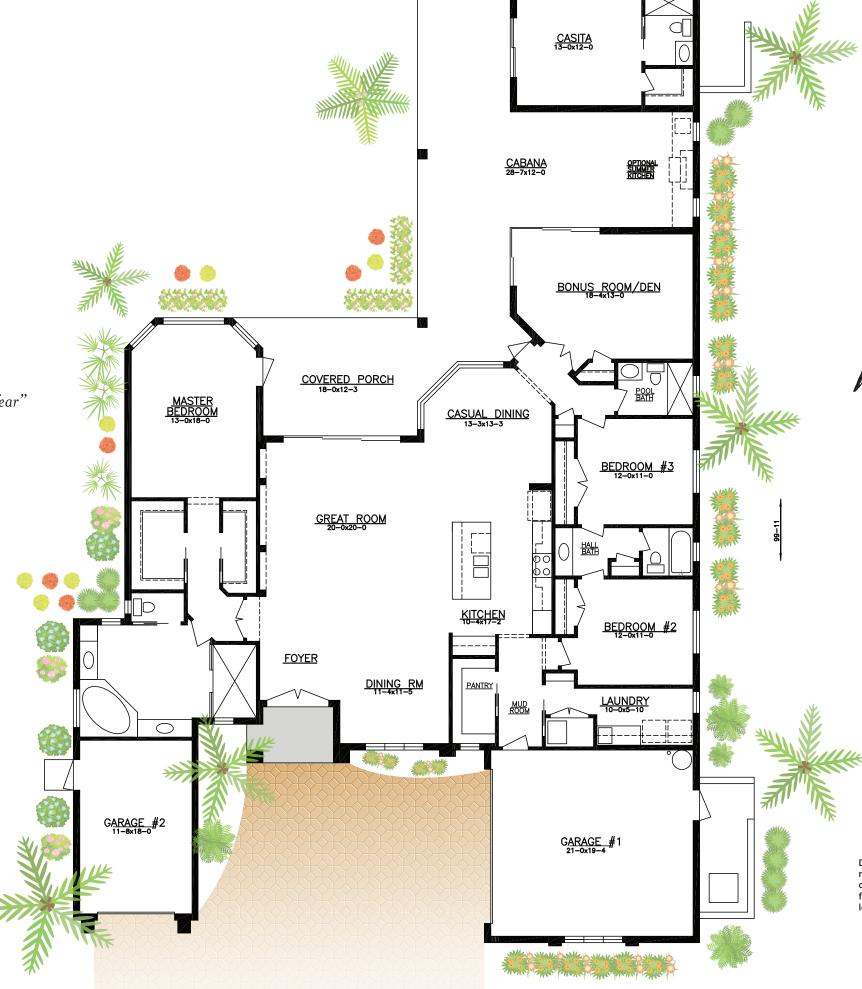

<u>\_\_\_\_65-0</u>\_\_\_\_

Kalakalo 🖉

Giesta Rey

| LIVING AREA:   | 2867 SQ. FT. |
|----------------|--------------|
| GARAGE #1:     | 447 SQ. FT.  |
| GARAGE #2:     | 242 SQ. FT.  |
| ENTRY:         | 52 SQ. FT.   |
| COVERED PORCH: | 821 SQ. FT.  |
| TOTAL AREA:    | 4429 SQ. FT. |