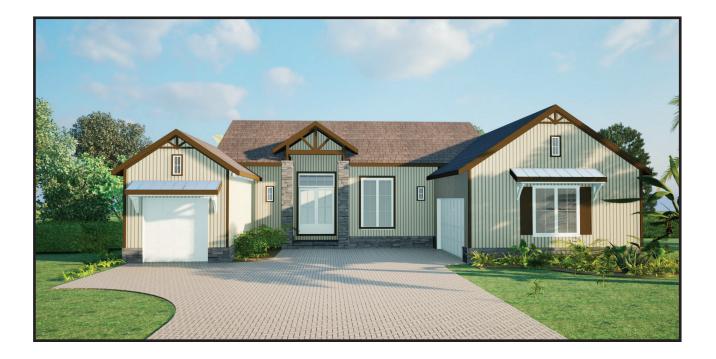

Giesta Rey



## State of Florida **Builder of The Year**

Joyal Homes 2800 Aurora Rd. Suite A Melbourne, FL 32935 321-254-0997 www.joyal-homes.com







State of Florida "Home Builder of the Year" www.Joyal-Homes.com 321-254-0997 2800 AURORA ROAD MELBOURNE, FLORIDA 32935



<u>\_\_\_\_65-0</u>\_\_\_\_

Kalakalo 🖉

Giesta Rey

| LIVING AREA:   | 2867 SQ. FT. |
|----------------|--------------|
| GARAGE #1:     | 447 SQ. FT.  |
| GARAGE #2:     | 242 SQ. FT.  |
| ENTRY:         | 52 SQ. FT.   |
| COVERED PORCH: | 821 SQ. FT.  |
| TOTAL AREA:    | 4429 SQ. FT. |

Dimensions are approximate and based on concrete block construction. Illustrations are renderings only. Because of our attitude of constant improvement, we reserve the right to change dimensions, specifications and prices and to substitute mat