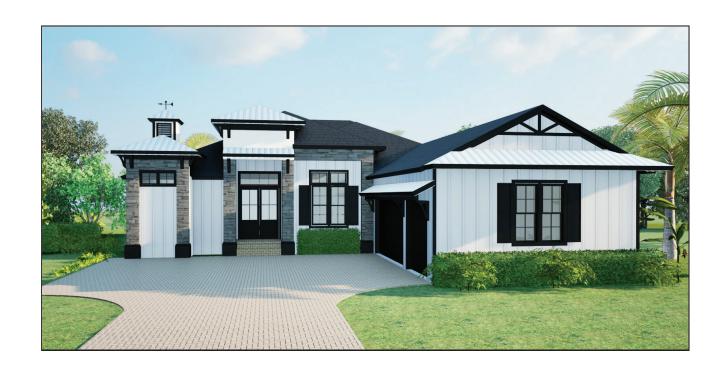

## State of Florida Builder of The Year

Joyal Homes 2800 Aurora Rd. Suite A Melbourne, FL 32935 321-254-0997 www.joyal-homes.com

State of Florida "Home Builder of the Year"
WWW.JOYAL-HOMES.COM
321-254-0997
2800 AURORA ROAD
MELBOURNE, FLORIDA 32935

Coronado

FLEX/BEDROOM #4

BEDROOM #3 12-0x11-0

0

BEDROOM #2 12-0x11-0

GARAGE 21-0x28-8

© 2016

OPTIONAL SUMMER KITCHEN

CASUAL DINING 13-3x13-0

1614x17=N

PAN

COVERED PORCH 18-0x10-8

> GREAT ROOM 20-0x20-0

> > DEN/OPTIONAL DINING ROOM 11-4×11-0

FOYER

**ENTRY** 

MASTER BEDROOM 13-0x18-0

## 4 BEDROOMS - 3 BATHS

LIVING AREA: 2539 SQ. FT.

GARAGE: 658 SQ. FT.

ENTRY: 49 SQ. FT.

COVERED PORCH: 391 SQ. FT.

TOTAL AREA: 3637 SQ. FT.

Dimensions are approximate and based on concrete block construction. Illustrations are renderings only. Because of our attitude of constant improvement, we reserve the right to change dimensions, specifications and prices and to substitute materials, appliances and fixtures of like or better quality without notice. Due to building code requirements, the location of windows and exterior doors may vary. State General Contractor CGC 011887